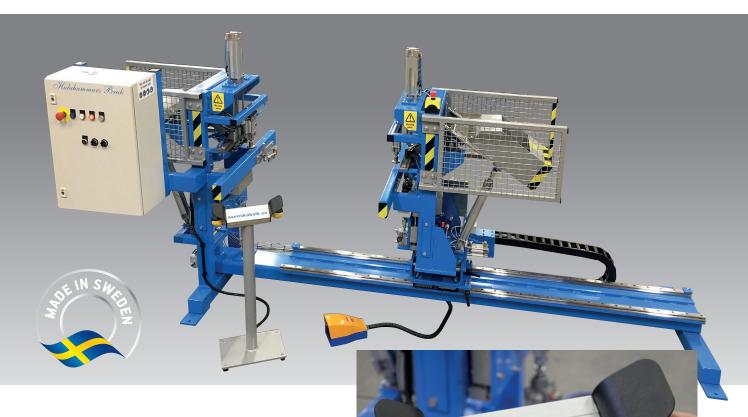

## Drill & Rivet Mounting Machine Drill & Rivet Mounting Machine

The DRM Double is built on a strong machine tripod with one fixed and one moving unit on a slide for simple adjustment of material length, 543 - 2400 mm + - 5 mm, for maximal pressure between hinge and board.

Drilling and riveting occurs simultaneously in both ends. Self control of the feeder from the magazine with auto feed and rivet press.

The machine is complete with manual pneumatic stop and continous feed. Controlled by a footpedal and "Switchballs" for operators security. The DRM Double machine is delivered with complete electrical and pneumatic equipment.

Steering: Manual

Manual operation is activated by

using the "Switchballs" by hands.

Working time: 7 sec/detail

Operator: 1

svenskabalk.se