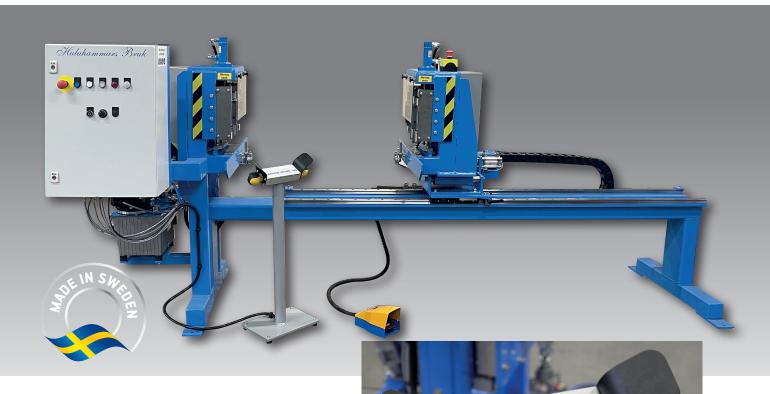

## Rivet Machine BLE

The RM Double is built on a strong machine tripod with one fixed and one moving unit on a slide for simple adjustment of material length, 543 - 2400 mm + - 5 mm, with control of material + - 5 mm for the orientation of the rivet. The rivet unit has long life heavy duty bearings for the spindle. The rivet design is adjustable between 3 - 10 sec.

The machine is manual with continous feed controlled by a by a footpedal and "Switchballs" for operators security. The RM Double machine is delivered with complete electrical and pneumatic equipment.

Steering: Manual

Manual operation is activated by

using the "Switchballs" by hands.

Working time: 7 sec/detail

Operator: 1

svenskabalk.se